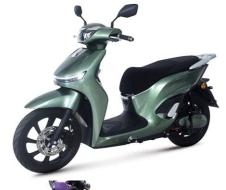

Lineup Scoter
Electric
&
Gasoline

Speed: 100 – 180 KM/H

- Charging: 4 hours
- 180 KM per charge
- Home charging
- Highest safety factors
- No noise
- No pollution
- Cheaper price compering with competitors
- Spare Parts availability & After sales