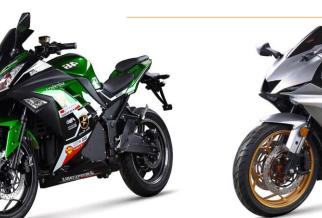

**Lineup Racing** Electric Gasoline

- Lithium battery
- Speed: 150 180 KM/H
- Charging: 4 hours
- 180 KM per charge
- Home charging
- Highest safety factors
- No noise
- No pollution
- Cheaper price compering with competitors
- Spare Parts availability & After sales