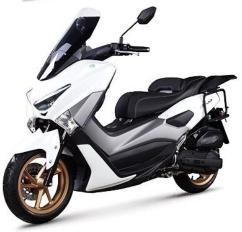

Lineup Scoter
Electric
&
Gasoline

Speed: 100 – 180 KM/H

- Charging: 4 hours
- 180 KM per charge
- Home charging
- Highest safety factors
- No noise
- No pollution
- Cheaper price compering with competitors
- Spare Parts availability & After sales