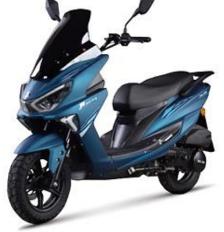

Lineup Scoter
Electric
&
Gasoline

Speed: 100 – 180 KM/H

- Charging: 4 hours
- 180 KM per charge
- Home charging
- Highest safety factors
- No noise
- No pollution
- Cheaper price compering with competitors
- Spare Parts availability & After sales