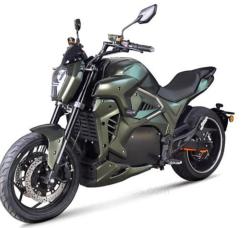

Lineup Scoter
Electric
&
Gasoline

Speed: 100 – 180 KM/H

- Charging: 4 hours
- 180 KM per charge
- Home charging
- Highest safety factors
- No noise
- No pollution
- Cheaper price compering with competitors
- Spare Parts availability & After sales