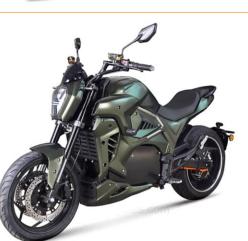

Lineup Scoter
Electric
&
Gasoline

Speed: 100 – 180 KM/H

- Charging: 4 hours
- 180 KM per charge
- Home charging
- Highest safety factors
- No noise
- No pollution
- Cheaper price compering with competitors
- Spare Parts availability & After sales