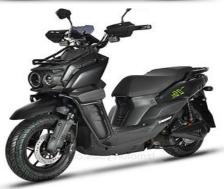

Lineup Scoter
Electric
&
Gasoline

Speed: 100 – 180 KM/H

- Charging: 4 hours
- 180 KM per charge
- Home charging
- Highest safety factors
- No noise
- No pollution
- Cheaper price compering with competitors
- Spare Parts availability & After sales