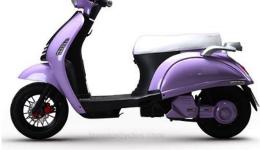

Lineup Scoter
Electric
&
Gasoline

Speed: 100 – 180 KM/H

- Charging: 4 hours
- 180 KM per charge
- Home charging
- Highest safety factors
- No noise
- No pollution
- Cheaper price compering with competitors
- Spare Parts availability & After sales