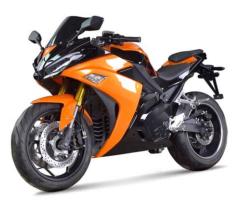

**Lineup Racing** Electric Gasoline

- Lithium battery
- Speed: 150 180 KM/H
- Charging: 4 hours
- 180 KM per charge
- Home charging
- Highest safety factors
- No noise
- No pollution
- Cheaper price compering with competitors
- Spare Parts availability & After sales