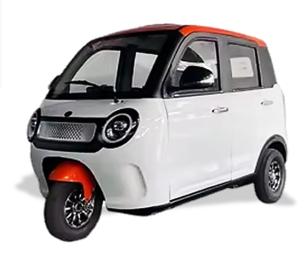

## Electric Mini Car

- Lithium battery
- Speed: 150 180 KM/H
- Charging: 4 to 6 hours
- 300 KM per charge
- Home charging
- Highest safety factors
- No noise
- No pollution
- Cheaper price compering with competitors
- Spare Parts availability & After sales