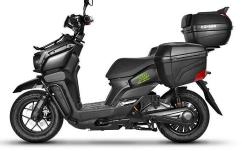

Lineup Scoter
Electric
&
Gasoline

Speed: 100 – 180 KM/H

- Charging: 4 hours
- 180 KM per charge
- Home charging
- Highest safety factors
- No noise
- No pollution
- Cheaper price compering with competitors
- Spare Parts availability & After sales