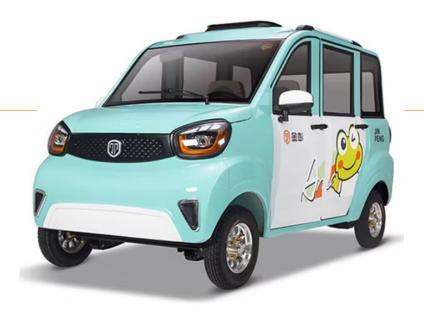

## Electric Mini Car

- Lithium battery
- Speed: 150 180 KM/H
- Charging: 4 to 6 hours
- 300 KM per charge
- Home charging
- Highest safety factors
- No noise
- No pollution
- Cheaper price compering with competitors
- Spare Parts availability & After sales