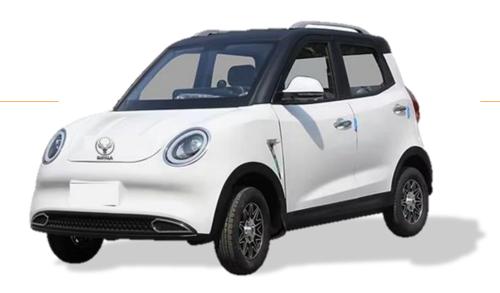

## Electric Mini Car

- Lithium battery
- Speed: 150 180 KM/H
- Charging: 4 to 6 hours
- 300 KM per charge
- Home charging
- Highest safety factors
- No noise
- No pollution
- Cheaper price compering with competitors
- Spare Parts availability & After sales