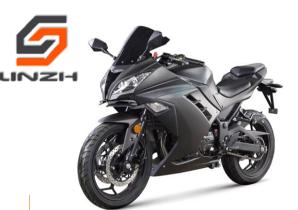

**Lineup Racing** Electric Gasoline

- Lithium battery
- Speed: 150 180 KM/H
- Charging: 4 hours
- 180 KM per charge
- Home charging
- Highest safety factors
- No noise
- No pollution
- Cheaper price compering with competitors
- Spare Parts availability & After sales