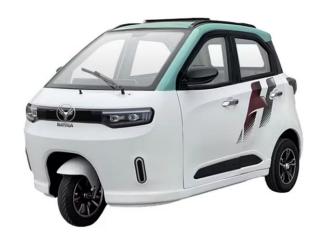

## Electric Mini Car

- Lithium battery
- Speed: 150 180 KM/H
- Charging: 4 to 6 hours
- 300 KM per charge
- Home charging
- Highest safety factors
- No noise
- No pollution
- Cheaper price compering with competitors
- Spare Parts availability & After sales