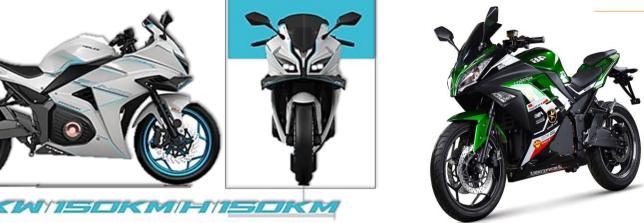

Lineup Scoter
Electric
&
Gasoline

Speed: 100 – 180 KM/H

- Charging: 4 hours
- 180 KM per charge
- Home charging
- Highest safety factors
- No noise
- No pollution
- Cheaper price compering with competitors
- Spare Parts availability & After sales

**Lineup Racing** Electric Gasoline

- Lithium battery
- Speed: 150 180 KM/H
- Charging: 4 hours
- 180 KM per charge
- Home charging
- Highest safety factors
- No noise
- No pollution
- Cheaper price compering with competitors
- Spare Parts availability & After sales