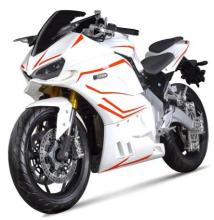

**Lineup Racing** Electric Gasoline

- Lithium battery
- Speed: 150 180 KM/H
- Charging: 4 hours
- 180 KM per charge
- Home charging
- Highest safety factors
- No noise
- No pollution
- Cheaper price compering with competitors
- Spare Parts availability & After sales