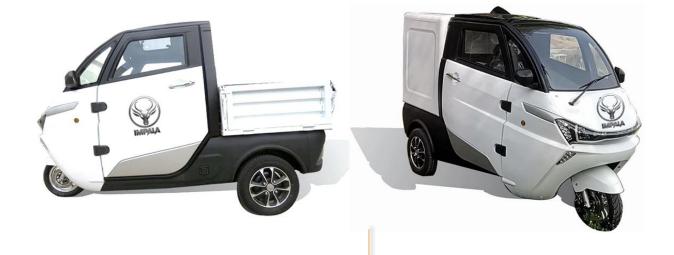

## Electric Mini Car

- Lithium battery
- Speed: 150 180 KM/H
- Charging: 4 to 6 hours
- 300 KM per charge
- Home charging
- Highest safety factors
- No noise
- No pollution
- Cheaper price compering with competitors
- Spare Parts availability & After sales