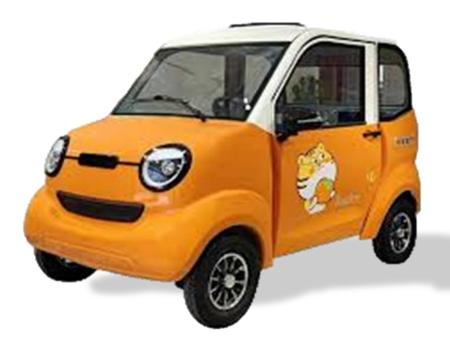

## Electric Mini Car

- Lithium battery
- Speed: 150 180 KM/H
- Charging: 4 to 6 hours
- 300 KM per charge
- Home charging
- Highest safety factors
- No noise
- No pollution
- Cheaper price compering with competitors
- Spare Parts availability & After sales