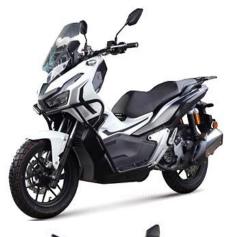

Lineup Scoter
Electric
&
Gasoline

Speed: 100 – 180 KM/H

- Charging: 4 hours
- 180 KM per charge
- Home charging
- Highest safety factors
- No noise
- No pollution
- Cheaper price compering with competitors
- Spare Parts availability & After sales